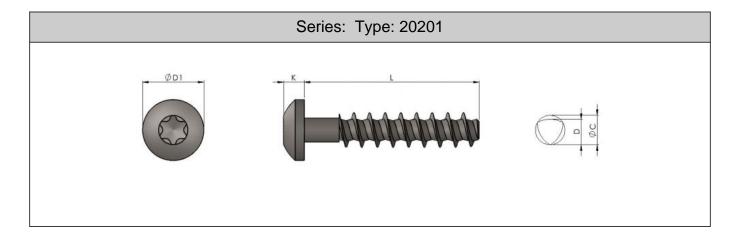

## Plas-Tight 45° Torx Pan Head

| Part No.   | Thread | D1   | K    | С    | Recess |  |
|------------|--------|------|------|------|--------|--|
| 20201 25** | 2.5    | 4.00 | 1.60 | 2.55 | 1      |  |
| 20201 30** | 3      | 5.00 | 1.95 | 3.05 | 1      |  |
| 20201 35** | 3.5    | 6.00 | 2.30 | 3.55 | 1      |  |
| 20201 40** | 4      | 7.00 | 2.45 | 4.06 | 2      |  |
| 20201 50** | 5      | 8.00 | 2.80 | 5.06 | 2      |  |

Plas-Tight 45° Screws are a Metric 3-Lobe Bodied Screw that encompass a 45º thread profile which allows deep thread penetration into the plastic material. The 3-lobe body allows displaced material to cold flow back into relief areas which minimises radial stress and reduces the possibility of failure.