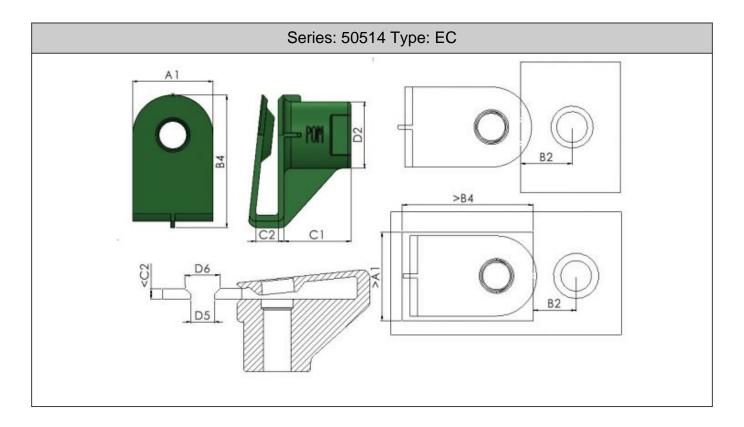

## **Easy Clip**

| Part Number | Specification | C2   | B2          | A1    | B4    | C1    | D2    | D5   | D6   |
|-------------|---------------|------|-------------|-------|-------|-------|-------|------|------|
| EC402507YE  | 40            | 2.50 | 6.50-7.00   | 10.00 | 13.50 | 7.40  | 7.50  | 4.70 | 6.70 |
| EC403708RE  | 40            | 3.70 | 7.50-8.00   | 10.00 | 16.00 | 7.10  | 7.50  | 4.70 | 6.50 |
| EC503508NA  | 50            | 3.50 | 7.50-8.00   | 12.00 | 15.90 | 10.00 | 10.00 | 5.70 | 8.30 |
| EC503512GR  | 50            | 3.50 | 11.50-12.00 | 12.00 | 19.90 | 10.00 | 10.00 | 5.70 | 8.30 |

Easy Clips are a simple part to fasten plastic mouldings together from thin materials where a boss cannot be moulded. They are used in conjunction with our polyplast 30 range of thread forming and are available in various sizes.