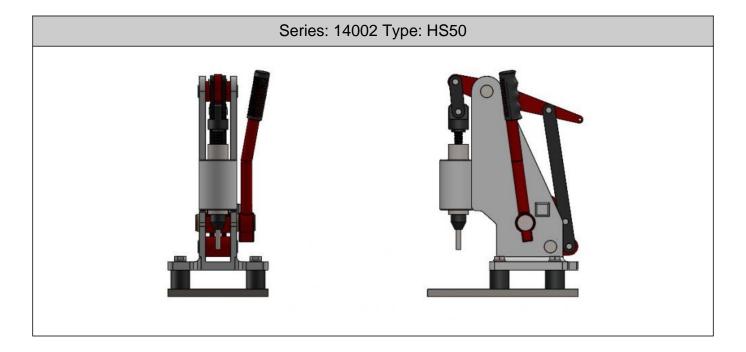

## **HS50 Clinch Press**

The HS50 is a manual press for self-clinching fasteners with a throat depth of 85 for studs, nuts and standoffs from M2 to M8. It is characterised by extremely simple construction, high lever operating/pressing force ratio and the highest safety while working. The HS50s main feature is that it is quick and easy to interchange and adjust the punches and dies. Also it doesn't require a power source thank to the lateral lever that can create a large amount of pressure.