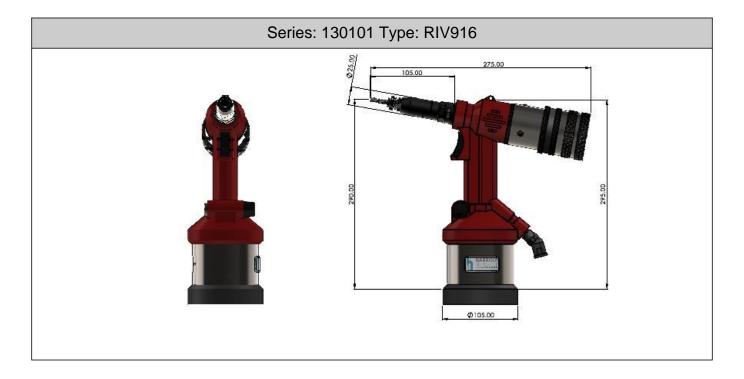

## **RIV916 Rivet Nut Setting Tool**

The RIV916 Setting Tool is designed for use with our range of JK and Multi Nuts sizes M4-M10 which require a longer stroke than traditional rivet nuts. To speed up assembly the tool has an auto load feature which means the mandrel spins as soon as the nuts are pressed on.