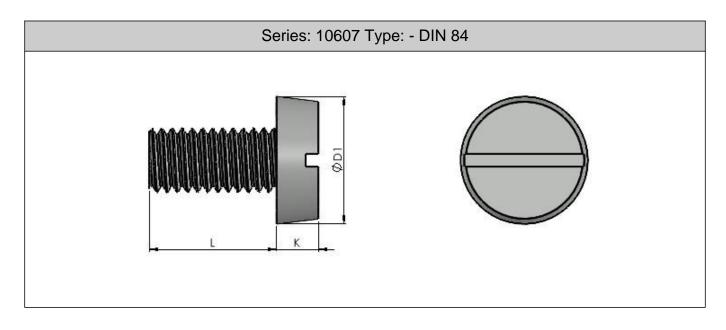

## **Slotted Cheese Head**

| Part No.   | Thread | D1    | К    |
|------------|--------|-------|------|
| 10607 M3** | M3     | 5.50  | 2.00 |
| 10607 M4** | M4     | 7.00  | 2.60 |
| 10607 M5** | M5     | 8.50  | 3.30 |
| 10607 M6** | M6     | 10.00 | 3.90 |
| 10607 M8** | M8     | 13.00 | 5.00 |