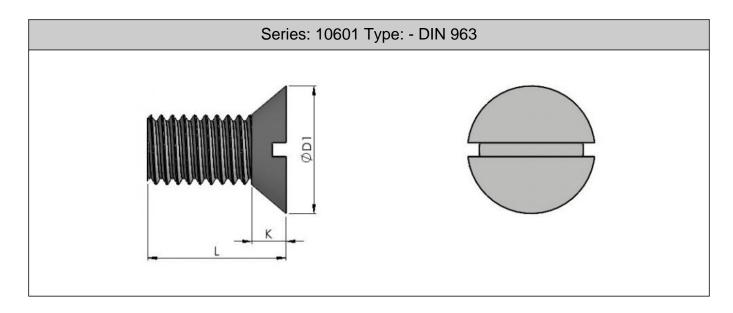

## **Slotted Countersunk Head**

| Part No.    | Thread | D1    | К    |
|-------------|--------|-------|------|
| 10601 M3**  | M3     | 5.60  | 1.65 |
| 10601 M4**  | M4     | 7.50  | 2.20 |
| 10601 M5**  | M5     | 9.20  | 2.50 |
| 10601 M6**  | M6     | 11.00 | 3.00 |
| 10601 M8**  | M8     | 14.50 | 4.00 |
| 10601 M10** | M10    | 18.00 | 5.00 |

## **Slotted Countersunk Head**

Steel - Zinc Clear - 60Stainless Steel A2 - Self Colour - SSStainless Steel A4 -Self Colour - A4 To get the part number replace \*\* with the length found in the tables below followed by the finish code: