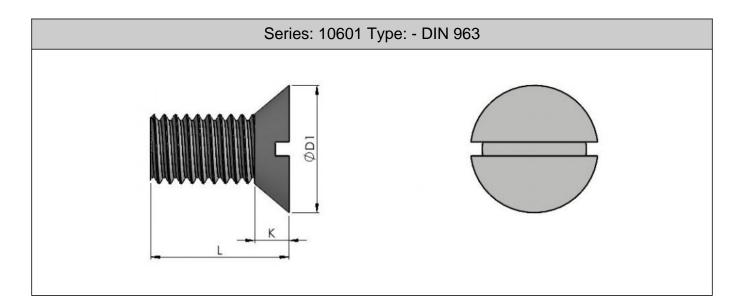

## **Slotted Countersunk Head**

| Part No.    | Thread | D1    | К    |
|-------------|--------|-------|------|
| 10601 M3**  | M3     | 5.60  | 1.65 |
| 10601 M4**  | M4     | 7.50  | 2.20 |
| 10601 M5**  | M5     | 9.20  | 2.50 |
| 10601 M6**  | M6     | 11.00 | 3.00 |
| 10601 M8**  | M8     | 14.50 | 4.00 |
| 10601 M10** | M10    | 18.00 | 5.00 |

## **Slotted Countersunk Head**

Steel - Zinc Clear - 60Stainless Steel A2 - Self Colour - SSStainless Steel A4 -Self Colour - A4 To get the part number replace \*\* with the length found in the tables below followed by the finish code: