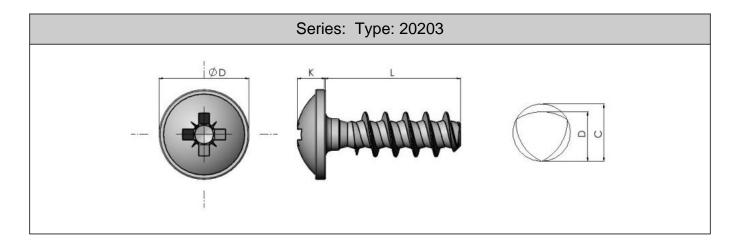

## Plas-Tight 45° Pozi Flange Head

| Part No.   | Thread | D1    | K    | Recess |  |  |
|------------|--------|-------|------|--------|--|--|
| 20203 35** | 3.5    | 6.60  | 1.60 | 1      |  |  |
| 20203 40** | 4      | 8.00  | 2.00 | 2      |  |  |
| 20203 50** | 5      | 9.60  | 2.30 | 2      |  |  |
| 20203 60** | 6      | 12.00 | 2.90 | 2      |  |  |