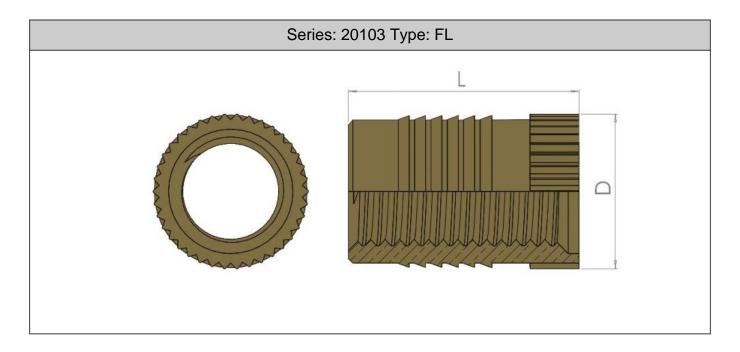

## Heatstake / Press In Insert

| Part No.  | Thread | D    | L    | Hole | Min Wall |
|-----------|--------|------|------|------|----------|
| FL020H040 | M2     | 3.7  | 4.0  | 3.2  | 1.6      |
| FL025H048 | M2.5   | 4.5  | 4.8  | 4.0  | 2.0      |
| FL030H048 | M3     | 4.5  | 4.8  | 4.0  | 2.0      |
| FL035H064 | M3.5   | 5.3  | 6.4  | 4.8  | 2.4      |
| FL040H079 | M4     | 6.1  | 7.9  | 5.6  | 2.8      |
| FL050H095 | M5     | 7.0  | 9.5  | 6.4  | 3.2      |
| FL060H127 | M6     | 8.6  | 12.7 | 8.0  | 4.0      |
| FL080H127 | M8     | 10.2 | 12.7 | 9.6  | 4.8      |

The FL range of inserts are designed for cold press fitting into thermoplastic. The combination of knurls and ribs on the body provide high torque and pull out performance.

All information is given for guidance only and designers should satisfy themselves as to the suitability of the specification by requesting samples