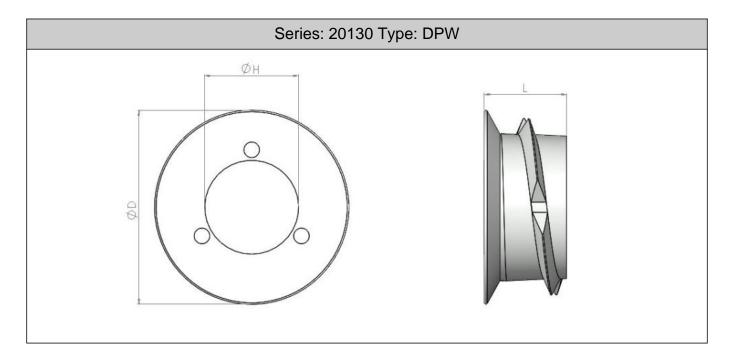

## **Thin Sheet Woodcert**

| Part No.  | Thread | Overall Length | Hole Size | Lead Diam | Head Diam |
|-----------|--------|----------------|-----------|-----------|-----------|
| DPW060H07 | M6     | 7              | 10.3      | 10.25     | 16        |
| DPW050H07 | M5     | 7              | 10.3      | 10.25     | 16        |

The DPW Type Woodcert is a flanged insert for wood and composites. It has an oversized body to give higher torque loads in thin materials. The insert is part threaded to stop screws from breaking through the panel.Material and Finish:-Zamac zinc plated.