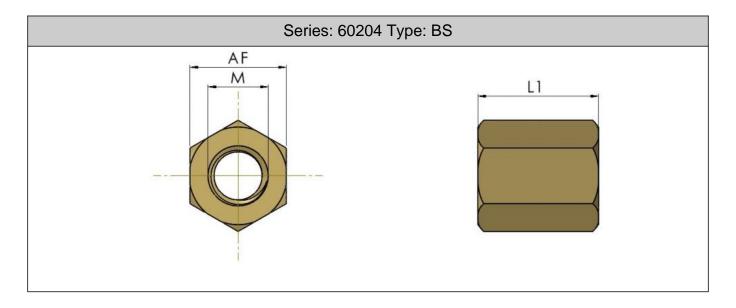

## **Brass Through Spacer**

| Part No.   | Thread M | Body A/F | Length 1 | Length 2 |
|------------|----------|----------|----------|----------|
| BS 2040 05 | M2       | 4        | 5        | Through  |
| BS 2040 08 | M2       | 4        | 8        | Through  |
| BS 2040 10 | M2       | 4        | 10       | Through  |
| BS 2040 12 | M2       | 4        | 12       | Through  |
| BS 2040 15 | M2       | 4        | 15       | Through  |
| BS 2550 05 | M2.5     | 5        | 5        | Through  |
| BS 2550 06 | M2.5     | 5        | 6        | Through  |
| BS 2550 08 | M2.5     | 5        | 8        | Through  |
| BS 2550 10 | M2.5     | 5        | 10       | Through  |
| BS 2550 12 | M2.5     | 5        | 12       | Through  |
| BS 2550 15 | M2.5     | 5        | 15       | Through  |
| BS 3050 05 | M3       | 5        | 5        | Through  |
| BS 3050 06 | M3       | 5        | 6        | Through  |
| BS 3050 08 | M3       | 5        | 8        | Through  |
| BS 3050 10 | M3       | 5        | 10       | Through  |
| BS 3050 12 | M3       | 5        | 12       | Through  |
| BS 3050 15 | M3       | 5        | 15       | Through  |
| BS 3050 18 | M3       | 5        | 18       | Through  |
| BS 3050 20 | M3       | 5        | 20       | Through  |
| BS 3055 05 | M3       | 5.5      | 5        | Through  |
| BS 3055 08 | M3       | 5.5      | 8        | Through  |
| BS 3055 10 | M3       | 5.5      | 10       | Through  |
| BS 3055 12 | M3       | 5.5      | 12       | Through  |
| BS 3055 15 | M3       | 5.5      | 15       | Through  |
| BS 3055 18 | M3       | 5.5      | 18       | Through  |
| BS 3055 20 | M3       | 5.5      | 20       | Through  |

Through Hexagon Spacers are available in various sizes. They are ideal for mounting electrical hardware and other components. Material & Finish: Brass Nickel (Stainless Steel available as special order) To Specify Use: Series No / Part No (eg 60203 3050 40)