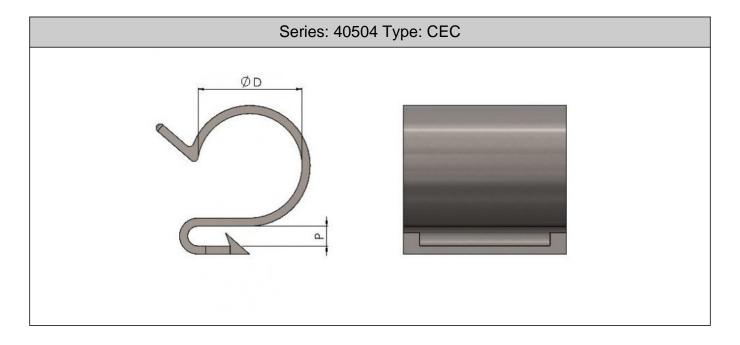

## Cable Edge Clips

| Part No. | D    | Panel Range |
|----------|------|-------------|
| 16240    | 3.2  | 0.6-1.2     |
| 16120    | 4.8  | 0.6-1.2     |
| 35090    | 4.8  | 0.8-1.1     |
| 16110    | 4.8  | 1.7-2.6     |
| 17830    | 4.8  | 1.8-2.8     |
| 24010    | 5.6  | 0.7-1.6     |
| 15540    | 6.1  | 0.5-1.2     |
| 22810    | 6.2  | 1.7-2.3     |
| 41600    | 6.3  | 0.5-1.1     |
| 29510    | 6.5  | 1.0-1.5     |
| 16250    | 6.4  | 0.6-1.2     |
| 18520    | 6.4  | 4.8-7.1     |
| 19270    | 7.3  | 0.6-1.2     |
| 33190    | 7.5  | 0.2-2.0     |
| 15060    | 7.9  | 1.0-1.6     |
| 33880    | 7.9  | 3.0-4.4     |
| 19280    | 8.2  | 1.8-2.4     |
| 18590    | 10.5 | 1.2-2.0     |
| 29090    | 12.7 | 1.4-1.9     |
| 33610    | 15.9 | 1.4-2.0     |

Cable Edge Clips are robust swiftly located edge clips providing routing for cables close to the edge of panels securely clamping cables and preventing rubbing or cutting of the cable by the sheet. These clips can also be used for pipes and the fact that the pipe or cables can be

## Continued from previous page...

**Cable Edge Clips** removed without removal of the clip makes them very useful where service is required. Material: Spring Steel Finish: Black Phosphate or Trivalent Zinc