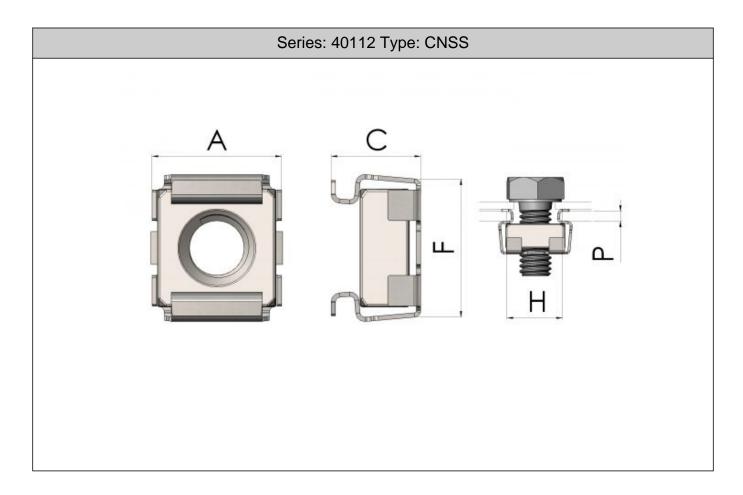

## **Stainless Steel Cage Nuts**

| Part No.  | Thread M | Panel Range P | Dim. A | Dim. C | Hole Size H |
|-----------|----------|---------------|--------|--------|-------------|
| M4 6741   | M4       | 0.7 - 1.6     | 10.0   | 7.2    | 6.7         |
| M4 6742   | M4       | 1.8 - 2.6     | 10.0   | 8.2    | 6.7         |
| M5 8351   | M5       | 1.2 - 1.6     | 12.0   | 8.5    | 8.3         |
| M5 8352   | M5       | 1.7 - 2.5     | 12.0   | 9.5    | 8.3         |
| M5 9551   | M5       | 0.7 - 1.6     | 13.2   | 8.7    | 9.5         |
| M5 9552   | M5       | 1.7 - 2.7     | 13.2   | 9.5    | 9.5         |
| M6 8361   | M6       | 1.2 - 1.6     | 12.0   | 8.5    | 8.3         |
| M6 8362   | M6       | 1.7 - 2.5     | 12.0   | 9.5    | 8.3         |
| M6 8363   | M6       | 2.6 - 3.5     | 12.0   | 10.5   | 8.3         |
| M6 9561   | M6       | 0.7 - 1.6     | 13.2   | 8.3    | 9.5         |
| M6 9562   | M6       | 1.7 - 2.7     | 13.2   | 9.3    | 9.5         |
| M6 9563   | M6       | 2.8 - 3.5     | 13.2   | 10.2   | 9.5         |
| M8 12381  | M8       | 1.0 - 1.7     | 16.0   | 10.4   | 12.3        |
| M8 12382  | M8       | 1.8 - 3.2     | 16.0   | 12.0   | 12.3        |
| M10 12311 | M10      | 1.0-1.7       | 16.0   | 10.4   | 12.3        |
| M10 12312 | M10      | 1.8 - 3.2     | 16.0   | 12.0   | 12.3        |
| M10 14102 | M10      | 1.8-3.2       | 20.0   | 16.5   | 14.0        |

Cage Nuts provide a simple but effective captive nut solution. This allows the nut to be held in place so the screw can be engaged later in the assembly process, or if access is not possible from both sides. The square nut floats in the cage allowing for mis-alignement of panels in assembly. Typical aplications are 19" server cabinets and other metal enclosure cabinets. Material: 304 Stainless Steel