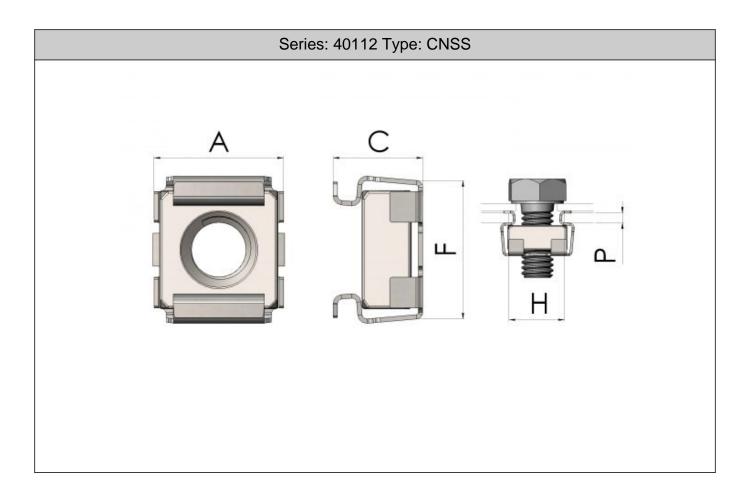

## **Stainless Steel Cage Nuts**

| Part No.  | Thread M | Panel Range P | Dim. A | Dim. C | Hole Size H |
|-----------|----------|---------------|--------|--------|-------------|
| M4 6741   | M4       | 0.7 - 1.6     | 10.0   | 7.2    | 6.7         |
| M4 6742   | M4       | 1.8 - 2.6     | 10.0   | 8.2    | 6.7         |
| M5 8351   | M5       | 1.2 - 1.6     | 12.0   | 8.5    | 8.3         |
| M5 8352   | M5       | 1.7 - 2.5     | 12.0   | 9.5    | 8.3         |
| M5 9551   | M5       | 0.7 - 1.6     | 13.2   | 8.7    | 9.5         |
| M5 9552   | M5       | 1.7 - 2.7     | 13.2   | 9.5    | 9.5         |
| M6 8361   | M6       | 1.2 - 1.6     | 12.0   | 8.5    | 8.3         |
| M6 8362   | M6       | 1.7 - 2.5     | 12.0   | 9.5    | 8.3         |
| M6 8363   | M6       | 2.6 - 3.5     | 12.0   | 10.5   | 8.3         |
| M6 9561   | M6       | 0.7 - 1.6     | 13.2   | 8.3    | 9.5         |
| M6 9562   | M6       | 1.7 - 2.7     | 13.2   | 9.3    | 9.5         |
| M6 9563   | M6       | 2.8 - 3.5     | 13.2   | 10.2   | 9.5         |
| M8 12381  | M8       | 1.0 - 1.7     | 16.0   | 10.4   | 12.3        |
| M8 12382  | M8       | 1.8 - 3.2     | 16.0   | 12.0   | 12.3        |
| M10 12311 | M10      | 1.0-1.7       | 16.0   | 10.4   | 12.3        |
| M10 12312 | M10      | 1.8 - 3.2     | 16.0   | 12.0   | 12.3        |
| M10 14102 | M10      | 1.8-3.2       | 20.0   | 16.5   | 14.0        |

Cage Nuts provide a simple but effective captive nut solution. This allows the nut to be held in place so the screw can be engaged later in the assembly process, or if access is not possible from both sides. The square nut floats in the cage allowing for mis-alignement of panels in assembly. Typical aplications are 19" server cabinets and other metal enclosure cabinets. Material: 304 Stainless Steel