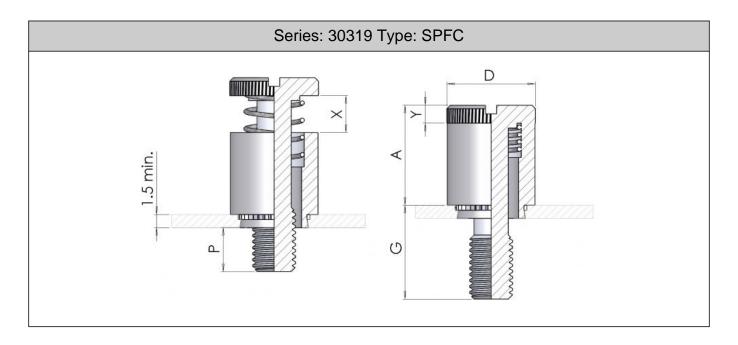

## **Self Clinch Panel Fastener**

| Part No    | Thread M | Dim P | Diam D | Dim Y | Hole Size | Shank Dia | Dim G | Dim A | Dim X |
|------------|----------|-------|--------|-------|-----------|-----------|-------|-------|-------|
| SPFC M3-40 | M3       | 0.0   | 7.9    | 1.8   | 6.75      | 6.7       | 6.4   | 9.1   | 4.8   |
| SPFC M3-62 | M3       | 3.2   | 7.9    | 1.8   | 6.75      | 6.7       | 9.5   | 9.1   | 4.8   |
| SPFC M3-84 | M3       | 6.4   | 7.9    | 1.8   | 6.75      | 6.7       | 12.7  | 9.1   | 4.8   |
| SPFC M4-50 | M4       | 0.0   | 9.5    | 2.0   | 7.92      | 7.9       | 7.9   | 11.4  | 6.4   |
| SPFC M4-72 | M4       | 3.2   | 9.5    | 2.0   | 7.92      | 7.9       | 11.1  | 11.4  | 6.4   |
| SPFC M4-94 | M4       | 6.4   | 9.5    | 2.0   | 7.92      | 7.9       | 14.3  | 11.4  | 6.4   |
| SPFC M5-50 | M5       | 0.0   | 10.3   | 2.0   | 8.74      | 8.7       | 7.9   | 11.4  | 6.4   |
| SPFC-M5-72 | M5       | 3.2   | 10.3   | 2.0   | 8.74      | 8.7       | 11.1  | 11.4  | 6.4   |
| SPFC M5-94 | M5       | 6.4   | 10.3   | 2.0   | 8.74      | 8.7       | 14.3  | 11.4  | 6.4   |
| SPFC M6-60 | M6       | 0.0   | 11.9   | 2.5   | 10.50     | 10.5      | 9.5   | 14.6  | 7.9   |
| SPFC M6-82 | M6       | 3.2   | 11.9   | 2.5   | 10.50     | 10.5      | 12.7  | 14.6  | 7.9   |
| SPFC M6-04 | M6       | 6.4   | 11.9   | 2.5   | 10.50     | 10.5      | 15.9  | 14.6  | 7.9   |

Panel Fasteners are a self clinching screw retainer for sheet metal. The body is squeezed into the sheet using a press, the screw is captive in the body so will not be lost and can be fastened to the mating part later in production. These parts are paticulally useful in cabinets when regular access is required and lost screws cause problems. Materials and Finishes:-Steel Nickel (Code MPFC)303 Stainless Steel (Code SPFC)