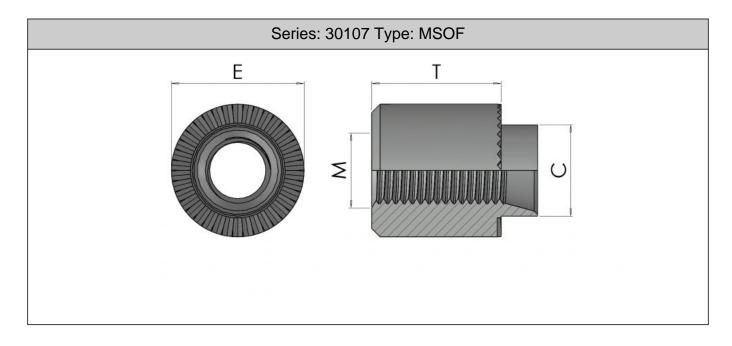

## Mini Rivet Bush Standoff

| Part No. | Thread | Hole Size+0.5-0 | Sheet Thickness | Sheet Gauge | O/D E +/- 0.13 | Body T+/-0.13 | Skirt C/+0-0.13 |
|----------|--------|-----------------|-----------------|-------------|----------------|---------------|-----------------|
| M25??RSH | M2.5   | 4.19            | 0.7/4.0         | 22-08SWG    | 5.50           | AS REQUIRED   | 4.19            |
| M3??RSH  | M3     | 4.19            | 0.7/4.0         | 22-08SWG    | 5.50           | AS REQUIRED   | 4.19            |
| M35??RSH | M3.5   | 5.41            | 0.7/4.0         | 22-08SWG    | 7.00           | AS REQUIRED   | 5.41            |
| M4??RSH  | M4     | 5.41            | 0.7/4.0         | 22-08SWG    | 7.00           | AS REQUIRED   | 5.41            |
| M5??RSH  | M5     | 6.40            | 0.7/4.0         | 22-08SWG    | 8.50           | AS REQUIRED   | 6.40            |
| M6??RSH  | M6     | 7.70            | 0.7/4.0         | 22-08SWG    | 10.00          | AS REQUIRED   | 7.70            |
| M8??RSH  | M8     | 9.70            | 0.7/4.0         | 22-08SWG    | 12.00          | AS REQUIRED   | 9.70            |
| M10??RSH | M10    | 12.70           | 0.7/4.0         | 22-08SWG    | 16.00          | AS REQUIRED   | 12.70           |
| M12??RSH | M12    | 15.87           | 0.7/4.0         | 22-08SWG    | 19.00          | AS REQUIRED   | 15.87           |

Mini Rivet Bush Standoffs are similar the 30102 series but are available in longer body lengths allowing components to be secured at a specified distance from the panel. The smaller body allows them to be placed closer to the edge of the panel. The spigot is placed through a pre-punched hole and riveted on the reverse side, the serrations under the head provide excellent torque resistance. Various spigot lengths are available for different sheet thicknesses.