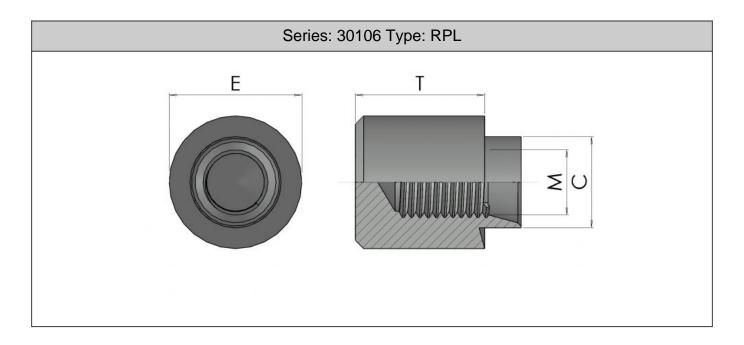

## **Tank Rivet Bushes**

| Part No. | Thread | Hole Size+0.5-0 | O/D E +/- 0.13 | Body T+/-0.13 | Skirt C/+0-0.13 |
|----------|--------|-----------------|----------------|---------------|-----------------|
| M3??RPL  | M3     | 5.54            | 7.92           | 8.61          | 5.54            |
| M35??RPL | M3.5   | 6.73            | 9.52           | 8.97          | 6.73            |
| M4??RPL  | M4     | 6.73            | 9.52           | 8.97          | 6.73            |
| M5??RPL  | M5     | 7.92            | 11.10          | 9.32          | 7.92            |
| M6??RPL  | M6     | 9.52            | 12.70          | 10.57         | 9.52            |
| M8??RPL  | M8     | 12.70           | 15.87          | 11.89         | 12.70           |
| M10??RPL | M10    | 15.87           | 19.05          | 16.50         | 15.87           |
| M12??RPL | M12    | 19.05           | 25.40          | 19.05         | 19.05           |

## **Tank Rivet Bushes**

Tank Bushes are rivet bushes with sealed or closed ends for use in tanks or other applications where a sealed thread is required. The plain undercut means a water tight seal is formed when the part is riveted into the sheet metal.Materials & Finishes:-Steel Self Colour (Code 2)Steel Trivalent Zinc (Code 26)303 Stainless Steel (Code SS)