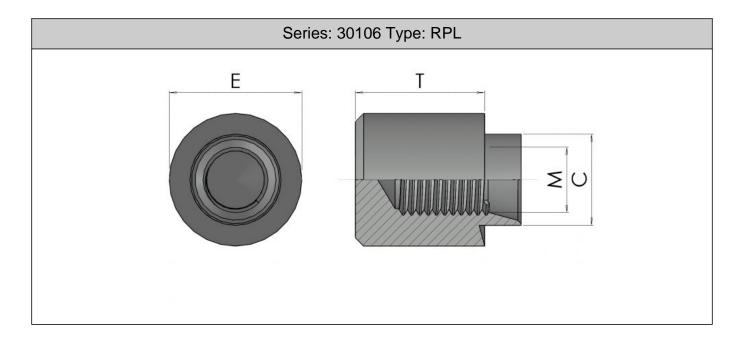

## **Tank Rivet Bushes**

| Part No. | Thread | Hole Size+0.5-0 | O/D E +/- 0.13 | Body T+/-0.13 | Skirt C/+0-0.13 |
|----------|--------|-----------------|----------------|---------------|-----------------|
| M3??RPL  | M3     | 5.54            | 7.92           | 8.61          | 5.54            |
| M35??RPL | M3.5   | 6.73            | 9.52           | 8.97          | 6.73            |
| M4??RPL  | M4     | 6.73            | 9.52           | 8.97          | 6.73            |
| M5??RPL  | M5     | 7.92            | 11.10          | 9.32          | 7.92            |
| M6??RPL  | M6     | 9.52            | 12.70          | 10.57         | 9.52            |
| M8??RPL  | M8     | 12.70           | 15.87          | 11.89         | 12.70           |
| M10??RPL | M10    | 15.87           | 19.05          | 16.50         | 15.87           |
| M12??RPL | M12    | 19.05           | 25.40          | 19.05         | 19.05           |

## **Tank Rivet Bushes**

Tank Bushes are rivet bushes with sealed or closed ends for use in tanks or other applications where a sealed thread is required. The plain undercut means a water tight seal is formed when the part is riveted into the sheet metal.Materials & Finishes:-Steel Self Colour (Code 2)Steel Trivalent Zinc (Code 26)303 Stainless Steel (Code SS)