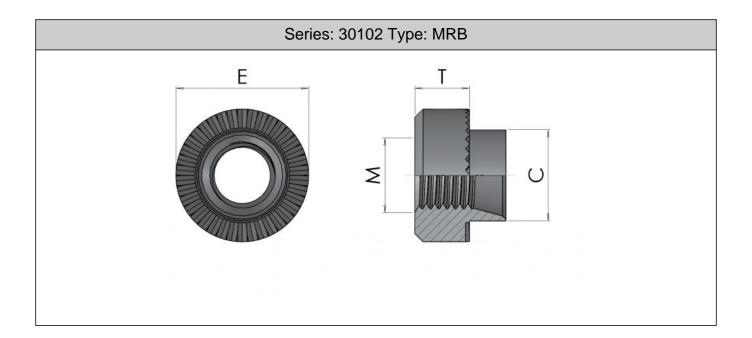

## **Mini Rivet Bushes**

| Part No. | Thread M | Hole Size+0.5-0 | O/D E +/- 0.13 | Body T+/-0.13 | Skirt C/+0-0.13 |
|----------|----------|-----------------|----------------|---------------|-----------------|
| M25??RSH | M2.5     | 4.19            | 5.50           | 2.80          | 4.19            |
| M3??RSH  | M3       | 4.19            | 5.50           | 2.80          | 4.19            |
| M35??RSH | M3.5     | 5.41            | 7.00           | 3.20          | 5.41            |
| M4??RSH  | M4       | 5.41            | 7.00           | 3.20          | 5.41            |
| M5??RSH  | M5       | 6.40            | 8.50           | 3.80          | 6.40            |
| M6??RSH  | M6       | 7.70            | 10.00          | 5.10          | 7.70            |
| M8??RSH  | M8       | 9.70            | 12.00          | 6.50          | 9.70            |

## **Mini Rivet Bushes**

Mini Rivet Bushes have the same features as the 30101 series standard parts but with a smaller body to allow them to be placed closer to the edge of the panel. They provide a strong female thread in sheet metal applications. The spigot is placed through a pre-punched hole and riveted on the reverse side, the serrations under the head provide excellent torque resistance. Variouse spigot lengths are available for different sheet thicknesses. Materials & Finishes:-Steel Solf Colour (Code 2)Steel Trivalent Zinc (Code 26)303 Stainless Steel (Code SS)