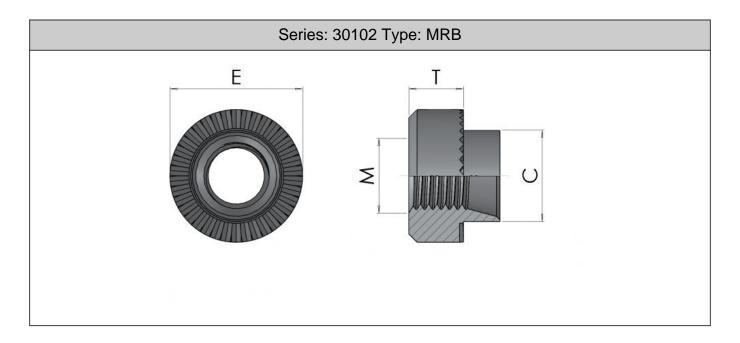

## **Mini Rivet Bushes**

| Part No. | Thread M | Hole Size+0.5-0 | O/D E +/- 0.13 | Body T+/-0.13 | Skirt C/+0-0.13 |
|----------|----------|-----------------|----------------|---------------|-----------------|
| M25??RSH | M2.5     | 4.19            | 5.50           | 2.80          | 4.19            |
| M3??RSH  | M3       | 4.19            | 5.50           | 2.80          | 4.19            |
| M35??RSH | M3.5     | 5.41            | 7.00           | 3.20          | 5.41            |
| M4??RSH  | M4       | 5.41            | 7.00           | 3.20          | 5.41            |
| M5??RSH  | M5       | 6.40            | 8.50           | 3.80          | 6.40            |
| M6??RSH  | M6       | 7.70            | 10.00          | 5.10          | 7.70            |
| M8??RSH  | M8       | 9.70            | 12.00          | 6.50          | 9.70            |

## **Mini Rivet Bushes**

Mini Rivet Bushes have the same features as the 30101 series standard parts but with a smaller body to allow them to be placed closer to the edge of the panel. They provide a strong female thread in sheet metal applications. The spigot is placed through a pre-punched hole and riveted on the reverse side, the serrations under the head provide excellent torque resistance. Variouse spigot lengths are available for different sheet thicknesses. Materials & Finishes:-Steel Solf Colour (Code 2)Steel Trivalent Zinc (Code 26)303 Stainless Steel (Code SS)