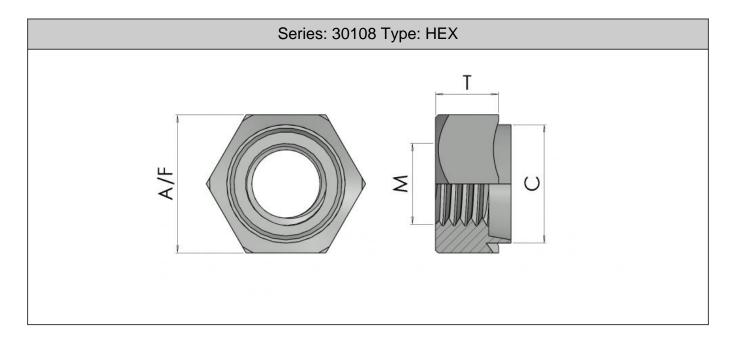

## **Hexagon Rivet Bushes**

| Part No. | Thread | Hole Size+0.5-0 | A/F E +/- 0.13 | Body T+/-0.13 | Skirt C/+0-0.13 |
|----------|--------|-----------------|----------------|---------------|-----------------|
| M25??HEX | M2.5   | 5.54            | 7.92           | 3.17          | 5.54            |
| M3??HEX  | M3     | 5.54            | 7.92           | 3.17          | 5.54            |
| M35??HEX | M3.5   | 6.73            | 7.92           | 3.17          | 6.73            |
| M4??HEX  | M4     | 6.73            | 7.92           | 3.17          | 6.73            |
| M5??HEX  | M5     | 7.92            | 9.52           | 3.81          | 7.92            |
| M6??HEX  | M6     | 9.52            | 11.10          | 5.08          | 9.52            |
| M8??HEX  | M8     | 12.70           | 14.27          | 6.35          | 12.70           |
| M10??HEX | M10    | 15.87           | 19.05          | 7.62          | 15.87           |
| M12??HEX | M12    | 19.05           | 22.22          | 10.16         | 19.05           |

Hexagon Rivet Bushes provide a strong female thread in sheet metal. The spigot is placed through a pre-punched hole and riveted on the reverse side, the corners of the hex bar bite into the sheet providing excellent torque resistance. Variouse spigot lengths are available for different sheet thicknesses.

Materials & Finishes:-Steel Solf Colour (Code 2)Steel Trivalent Zinc (Code 26)303 Stainless Steel (Code SS)

To Specify Use Seriese No / Part No / Material Size / Finish Code (eg 30108 M416 HEX26)

**Prefered Sizes**