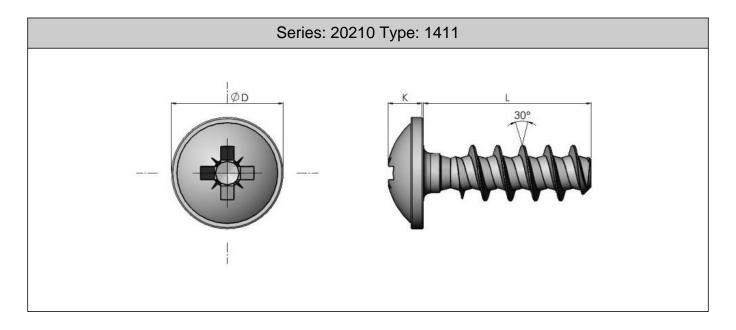

## Polyplast 30 Pozi Flange Head

| Part No.    | Thread | D     | K    | Recess |  |
|-------------|--------|-------|------|--------|--|
| 1411KB22**6 | 2.2    | 4.40  | 1.60 | 1      |  |
| 1411KB25**6 | 2.5    | 5.00  | 1.80 | 1      |  |
| 1411KB30**6 | 3      | 6.00  | 2.10 | 1      |  |
| 1411KB35**6 | 3.5    | 7.00  | 2.40 | 2      |  |
| 1411KB40**6 | 4      | 8.00  | 2.50 | 2      |  |
| 1411KB50**6 | 5      | 10.00 | 3.20 | 2      |  |
| 1411KB60**6 | 6      | 12.00 | 4.00 | 3      |  |

## Polyplast 30 Pozi Flange Head

The 30 deg. Flank angle produces low radial forces when engaging the plastic, therefore resulting in less radial stresses, in other words the hoop stresses in the plastic bosses are less than those experienced with conventional screws. The recessed core geometry provides the ideal flow director for the displaced plastic, encouraging a uniform flow to fill the pitch of the screw without material jamming. This results in the maximum amount of plastic being engaged providing higher sheer loads and pull out force.

Material: Steel, Stainless Steel A2 (Selected Sizes Only)

Finish: Zinc Plated, Self Colour

For the part number replace \*\* with the desired length found in the tables below:

All information is given for guidance only and designers should satisfy themselves as to the suitability of the specification by requesting samples