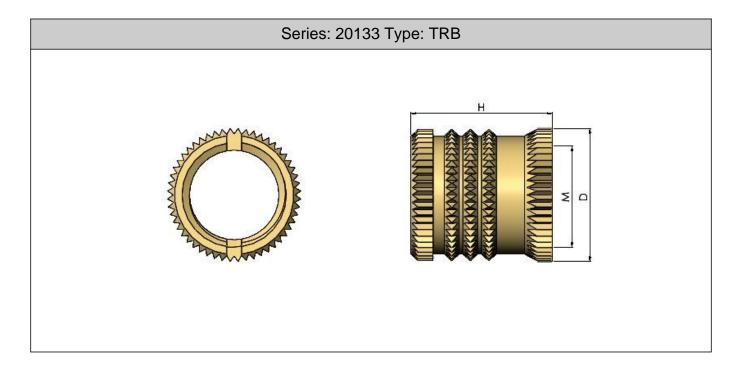

## **Expansion Inserts**

| Part No.   | Thread M | Length H | Outer Diam D | Hole Diam.d | Hole Depth P |
|------------|----------|----------|--------------|-------------|--------------|
| TRB040H080 | M4       | 8.0      | 6.0          | 5.0         | 9.0          |
| TRB050H080 | M5       | 8.0      | 7.0          | 6.0         | 9.0          |
| TRB060H095 | M6       | 9.5      | 9.0          | 8.0         | 11.0         |
| TRB080H100 | M8       | 10.0     | 10.0         | 9.0         | 11.0         |
| TRB100H130 | M10      | 13.0     | 12.0         | 11.0        | 14.0         |

TRB Expansion Inserts are ideal for hardwood and also hardcore laminates. The inserts are presses into a pre-drilled hole and is expanded when the screw is engaged. This causes the sharpe knurled profile to bite into the substrate material resulting in excelent pullout performance.Material:- BrassTo Specify Use: Part No (eg TRB060H095)