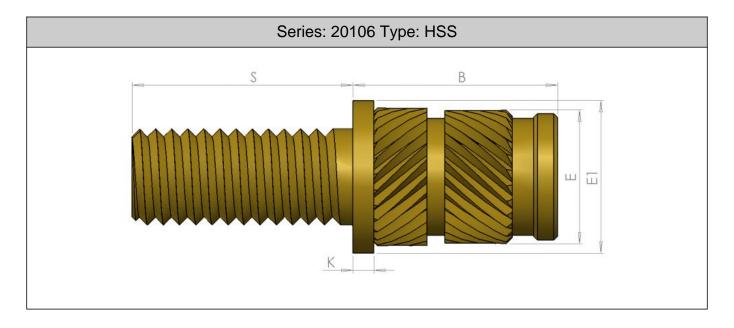

## Heatstake / Ultrasonic Headed Stud

| Part No. | Thread A | Ext. Diam. E | Head dia. E1 | Head thickn K | Insert length B | Stud length S | Hole dia. L+0.1 | Min Wall W |
|----------|----------|--------------|--------------|---------------|-----------------|---------------|-----------------|------------|
| HSS020L_ | M2.0     | 3.60         | 4.80         | 0.60          | 4.60            | 6-16          | 3.2             | 2.0        |
| HSS025L_ | M2.5     | 4.60         | 5.60         | 0.60          | 6.40            | 6-16          | 4.0             | 2.3        |
| HSS030L_ | M3.0     | 4.60         | 5.60         | 0.60          | 6.40            | 6-16          | 4.0             | 2.3        |
| HSS035L_ | M3.5     | 5.40         | 6.40         | 0.80          | 8.00            | 6-25          | 4.8             | 2.5        |
| HSS040L_ | M4.0     | 6.30         | 7.20         | 0.80          | 9.00            | 6-25          | 5.6             | 2.5        |
| HSS050L_ | M5.0     | 7.00         | 8.00         | 1.00          | 10.50           | 6-25          | 6.4             | 2.7        |
| HSS060L_ | M6.0     | 8.60         | 9.50         | 1.30          | 14.00           | 6-25          | 8.0             | 3.0        |
| HSS080L_ | M8.0     | 10.20        | 11.00        | 1.30          | 14.00           | 10-25         | 9.6             | 3.5        |

The HSS Insonic Range of Inserts have the same features as the HS range butwith a male thread. They can be installed with ultrasonic or heat insertion machines in all thermo plastics. The unique opposing helix knurl provides exceptional resistance to torque loads and facilitates the flow of plastic into the two recessed grooves providing greater pullout loads than alternative designs.Materials and Finishes:Brass Self Colour (nickel plated on request)303 Stainless Steel (code S) special order only check with sales dept.To Specify Use: Series No / Part No / Length (eg 20106 HSS050L15 M5x15 long stud)