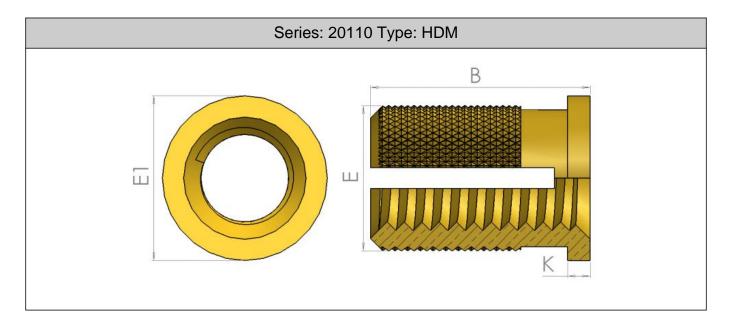

## **Headed Expansion Insert**

| Part No.   | Thread A | Ext. Diam. E | Length B | Head Diam. E1 | Head Length K | Min Wall W | Hole Diam. L |
|------------|----------|--------------|----------|---------------|---------------|------------|--------------|
| HDM020H040 | M 2.0    | 3.45         | 4.00     | 4.8           | 0.5           | 2.4        | 3.2 - 3.3    |
| HDM025H048 | M 2.5    | 4.20         | 4.80     | 5.5           | 0.5           | 2.8        | 4.0 - 4.1    |
| HDM030H048 | M 3.0    | 4.20         | 4.80     | 5.5           | 0.6           | 3.2        | 4.0 - 4.1    |
| HDM035H064 | M 3.5    | 5.00         | 6.40     | 6.4           | 0.8           | 3.6        | 4.7 - 4.8    |
| HDM040H080 | M 4.0    | 5.85         | 8.00     | 7.1           | 1.0           | 4.0        | 5.5 - 5.6    |
| HDM050H095 | M 5.0    | 6.60         | 9.50     | 7.9           | 1.0           | 4.8        | 6.3 - 6.4    |
| HDM060H127 | M 6.0    | 8.30         | 12.70    | 9.5           | 1.3           | 6.0        | 7.9 - 8.0    |
| HDM080H127 | M 8.0    | 9.90         | 12.70    | 11.1          | 1.3           | 6.0        | 9.5 - 9.6    |

HDM inserts are designed to provide strong reusable threads in most plastics including thermoset. On installation, the insert collapses as it is pushed into the receiving hole. Insertion of the screw expands the sharp diamond points of the knurl into the surface of the hole and penetrates the plastic. This provides a high resistance to torque and pullout loads. The HDM has a slot through the body, the screw is meant to enter the insert through the head. The head therefore gives additional resistance to jack out loads, where the through hole in the mating component is larger than the traditional smaller diameter non headed inserts.Material and Finish: Brass Self ColourTo Specify Use: Series No / Part No (eg 20110 HDM040H080)