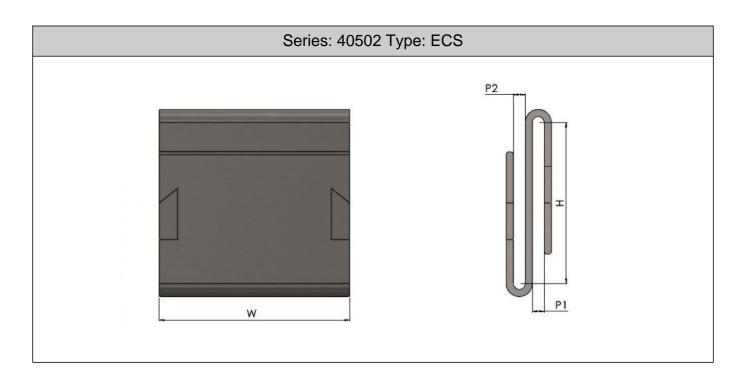

## S Type Double Edge Clips

| Part No. | Panel Range 1 | Panel Range 2 | Dim H | Dim W | Removable |
|----------|---------------|---------------|-------|-------|-----------|
| 28510    | 0.8           | 0.8           | 11.0  | 13.0  | Ν         |
| 12350    | 1.1           | 2.4 - 2.8     | 10.0  | 13.0  | Ν         |
| 21120    | 1.2           | 1.2           | 8.0   | 13.0  | Ν         |
| 22100    | 1.2           | 1.2           | 10.0  | 13.0  | Ν         |
| 23970    | 1.2           | 1.2           | 13.0  | 13.0  | Ν         |
| 14650    | 1.2           | 1.6 - 2.1     | 10.0  | 13.0  | Ν         |
| 23400    | 1.3           | 1.2           | 12.0  | 13.0  | Ν         |
| 19190    | 2.0           | 1.6 - 2.0     | 9.0   | 13.0  | Ν         |
| 38201    | 2.1           | 1.2           | 12.0  | 13.0  | Ν         |
| 21870    | 0.9           | 0.6 - 1.6     | 8.0   | 16.0  | Ν         |
| 25741    | 0.9           | 2.8           | 10.0  | 13.0  | Y         |
| 26500    | 1.1           | 0.8 - 1.6     | 8.0   | 16.0  | Y         |
| 22970    | 1.2           | 1.6           | 8.0   | 16.0  | Y         |
| 38001    | 1.6           | 1.6           | 13.0  | 12.0  | Υ         |

S type Edge Clips are designed to fasten thin sheet materials together at 180°. They are available as removable or non removable on both panels or with one panel removable. Material: Spring Steel Finish Black Phosphate or Trivalent Zinc