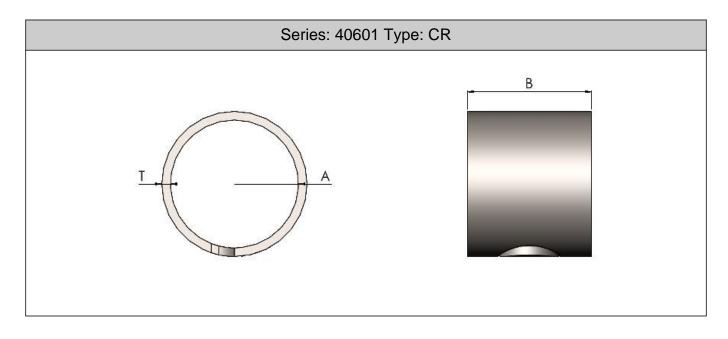

## **Compression Rings**

| Part No. | Hub Diam. | Dim. A | Dim. B | Dim. T |
|----------|-----------|--------|--------|--------|
| 1794     | 6.4       | 5.94   | 4.0    | 0.46   |
| 0842     | 6.4       | 6.2    | 4.1    | 0.36   |
| 1921     | 7.2       | 6.6    | 6.3    | 0.51   |
| 1939     | 8.0       | 7.37   | 6.3    | 0.61   |
| 1876     | 8.0       | 7.62   | 6.3    | 0.38   |
| 2246     | 8.0       | 7.67   | 6.3    | 0.46   |
| 2045     | 8.79      | 8.08   | 6.3    | 0.35   |
| 1963     | 8.8       | 7.8    | 6.3    | 0.46   |
| 2186     | 9.58      | 8.97   | 4.1    | 0.71   |
| 1609     | 9.58      | 9.14   | 6.3    | 0.61   |
| 1730     | 9.58      | 9.14   | 6.3    | 0.71   |
| 1853     | 10.3      | 9.7    | 6.3    | 0.61   |
| 1828     | 11.1      | 10.59  | 7.9    | 0.81   |
| 1828A    | 11.1      | 10.59  | 6.0    | 0.81   |
| 1937     | 12.78     | 11.73  | 6.3    | 0.61   |
| 2125     | 14.27     | 12.7   | 6.3    | 0.61   |

Compression Rings are designed to create a compressive force on the hub of moulded fans or knobs to aid retention onto the shaft. They are available in a range of sizes to suit your application.Material: Spring Steel Finish: Oiled or Trivalent Zinc