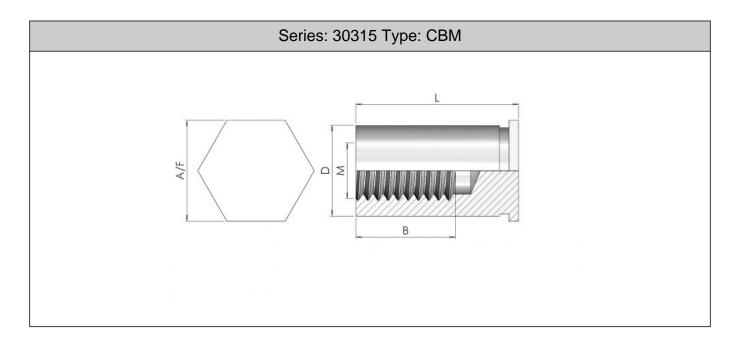

## **Self Clinch Blind Stand Offs**

| Part No. | Thread M | Sheet Min E | Body Diam. D | Head A/F H | Hole Size | Length B | Min dim. X |  |
|----------|----------|-------------|--------------|------------|-----------|----------|------------|--|
| 02CBM    | M2       | 1.0         | 4.18         | 4.8        | 4.2       | 9.5      | 6.0        |  |
| 02.5CBM  | M2.5     | 1.0         | 4.18         | 4.8        | 4.2       | 9.5      | 6.0        |  |
| 03CBM    | M3       | 1.0         | 4.18         | 4.8        | 4.2       | 9.5      | 6.0        |  |
| 03CBML   | M3       | 1.0         | 5.39         | 6.4        | 5.4       | 9.5      | 7.0        |  |
| 04CBM    | M4       | 1.3         | 7.10         | 7.9        | 7.14      | 4-6.5    | 8.0        |  |
| 05CBM    | M5       | 1.3         | 7.10         | 7.9        | 7.14      | 4-6.5    | 8.0        |  |

## Continued from previous page...

Self Clinch Blind Standoffs provide a strong female thread in sheet metal. They are designed to provide a flush finish on the reverse side and are available in various lengths to allow components to be mounted at the required stand off distance from the sheet. They are installed using a squeezing action with a press whilst supporting the reverse side. The blind hole makes the part almost invisible on the reverse side of the panel.Materials & Finishes:-Heat Treated Carbon Steel Trivalent Zinc (Code 60)303 Stainless Steel Self Colour (Cose SS)

To Specify use Series No / Part No / Length / Finish Code eg 30315 03CBM10 60

**Available Lengths** 

All information is given for guidance only and designers should satisfy themselves as to the suitability of the specification by requesting samples