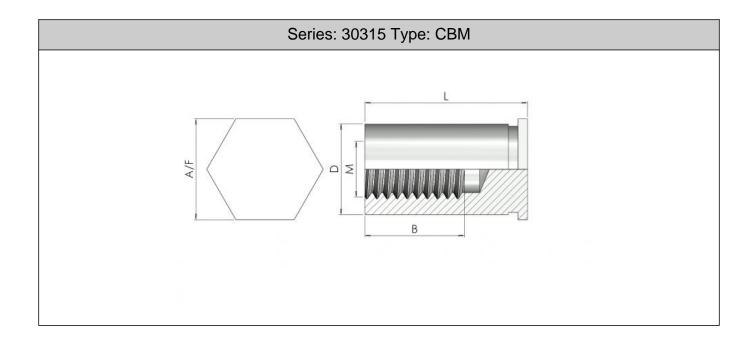

## **Self Clinch Blind Stand Offs**

| Part No. | Thread M | Sheet Min E | Body Diam. D | Head A/F H | Hole Size | Length B | Min dim. X |  |
|----------|----------|-------------|--------------|------------|-----------|----------|------------|--|
| 02CBM    | M2       | 1.0         | 4.18         | 4.8        | 4.2       | 9.5      | 6.0        |  |
| 02.5CBM  | M2.5     | 1.0         | 4.18         | 4.8        | 4.2       | 9.5      | 6.0        |  |
| 03CBM    | M3       | 1.0         | 4.18         | 4.8        | 4.2       | 9.5      | 6.0        |  |
| 03CBML   | M3       | 1.0         | 5.39         | 6.4        | 5.4       | 9.5      | 7.0        |  |
| 04CBM    | M4       | 1.3         | 7.10         | 7.9        | 7.14      | 4-6.5    | 8.0        |  |
| 05CBM    | M5       | 1.3         | 7.10         | 7.9        | 7.14      | 4-6.5    | 8.0        |  |

## Continued from previous page...

Self Clinch Blind Standoffs provide a strong female thread in sheet metal. They are designed to provide a flush finish on the reverse side and are available in various lengths to allow components to be mounted at the required stand off distance from the sheet. They are installed using a squeezing action with a press whilst supporting the reverse side. The blind hole makes the part almost invisible on the reverse side of the panel.Materials & Finishes:-Heat Treated Carbon Steel Trivalent Zinc (Code 60)303 Stainless Steel Self Colour (Cose SS)

To Specify use Series No / Part No / Length / Finish Code eg 30315 03CBM10 60

**Available Lengths** 

All information is given for guidance only and designers should satisfy themselves as to the suitability of the specification by requesting samples