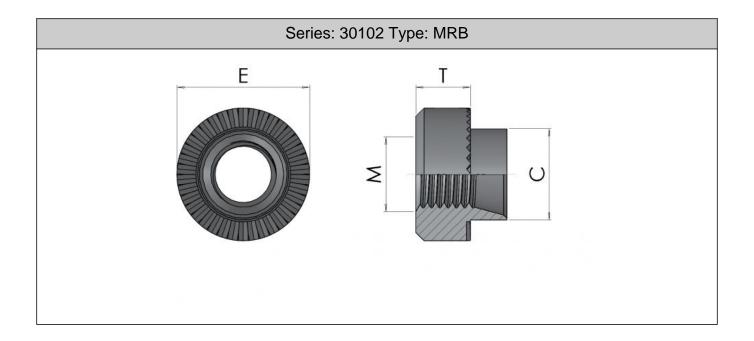

## **Mini Rivet Bushes**

| Part No. | Thread M | Hole Size+0.5-0 | O/D E +/- 0.13 | Body T+/-0.13 | Skirt C/+0-0.13 |
|----------|----------|-----------------|----------------|---------------|-----------------|
| M25??RSH | M2.5     | 4.19            | 5.50           | 2.80          | 4.19            |
| M3??RSH  | M3       | 4.19            | 5.50           | 2.80          | 4.19            |
| M35??RSH | M3.5     | 5.41            | 7.00           | 3.20          | 5.41            |
| M4??RSH  | M4       | 5.41            | 7.00           | 3.20          | 5.41            |
| M5??RSH  | M5       | 6.40            | 8.50           | 3.80          | 6.40            |
| M6??RSH  | M6       | 7.70            | 10.00          | 5.10          | 7.70            |
| M8??RSH  | M8       | 9.70            | 12.00          | 6.50          | 9.70            |

## Continued from previous page...

Mini Rivet Bushes have the same features as the 30101 series standard parts but with a smaller body to allow them to be placed closer to the edge of the panel. They provide a strong female thread in sheet metal applications. The spigot is placed through a pre-punched hole and riveted on the reverse side, the serrations under the head provide excellent torque resistance. Variouse spigot lengths are available for different sheet thicknesses. Materials & Finishes:-Steel Solf Colour (Code 2)Steel Trivalent Zinc (Code 26)303 Stainless Steel (Code SS)