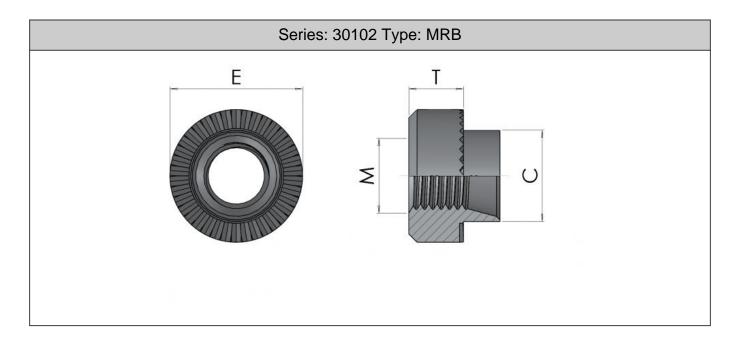

## **Mini Rivet Bushes**

| Part No. | Thread M | Hole Size+0.5-0 | O/D E +/- 0.13 | Body T+/-0.13 | Skirt C/+0-0.13 |
|----------|----------|-----------------|----------------|---------------|-----------------|
| M25??RSH | M2.5     | 4.19            | 5.50           | 2.80          | 4.19            |
| M3??RSH  | M3       | 4.19            | 5.50           | 2.80          | 4.19            |
| M35??RSH | M3.5     | 5.41            | 7.00           | 3.20          | 5.41            |
| M4??RSH  | M4       | 5.41            | 7.00           | 3.20          | 5.41            |
| M5??RSH  | M5       | 6.40            | 8.50           | 3.80          | 6.40            |
| M6??RSH  | M6       | 7.70            | 10.00          | 5.10          | 7.70            |
| M8??RSH  | M8       | 9.70            | 12.00          | 6.50          | 9.70            |

## Continued from previous page...

Mini Rivet Bushes have the same features as the 30101 series standard parts but with a smaller body to allow them to be placed closer to the edge of the panel. They provide a strong female thread in sheet metal applications. The spigot is placed through a pre-punched hole and riveted on the reverse side, the serrations under the head provide excellent torque resistance. Variouse spigot lengths are available for different sheet thicknesses. Materials & Finishes:-Steel Solf Colour (Code 2)Steel Trivalent Zinc (Code 26)303 Stainless Steel (Code SS)