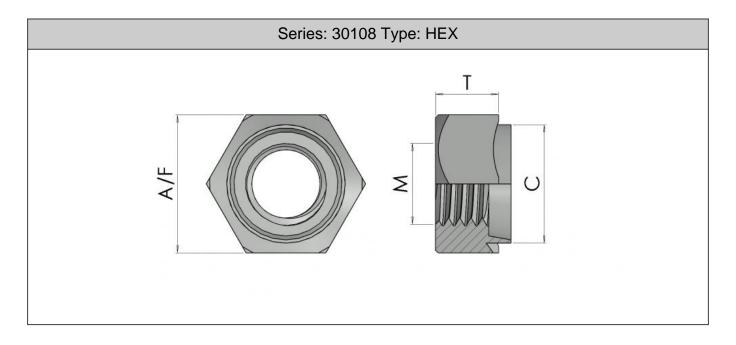

## **Hexagon Rivet Bushes**

| Part No. | Thread | Hole Size+0.5-0 | A/F E +/- 0.13 | Body T+/-0.13 | Skirt C/+0-0.13 |  |
|----------|--------|-----------------|----------------|---------------|-----------------|--|
| M25??HEX | M2.5   | 5.54            | 7.92           | 3.17          | 5.54            |  |
| M3??HEX  | M3     | 5.54            | 7.92           | 3.17          | 5.54            |  |
| M35??HEX | M3.5   | 6.73            | 7.92           | 3.17          | 6.73            |  |
| M4??HEX  | M4     | 6.73            | 7.92           | 3.17          | 6.73            |  |
| M5??HEX  | M5     | 7.92            | 9.52           | 3.81          | 7.92            |  |
| M6??HEX  | M6     | 9.52            | 11.10          | 5.08          | 9.52            |  |
| M8??HEX  | M8     | 12.70           | 14.27          | 6.35          | 12.70           |  |
| M10??HEX | M10    | 15.87           | 19.05          | 7.62          | 15.87           |  |
| M12??HEX | M12    | 19.05           | 22.22          | 10.16         | 19.05           |  |

## Continued from previous page...

Hexagon Rivet Bushes provide a strong female thread in sheet metal. The spigot is placed through a pre-punched hole and riveted on the reverse side, the corners of the hex bar bite into the sheet providing excellent torque resistance. Variouse spigot lengths are available for different sheet thicknesses.