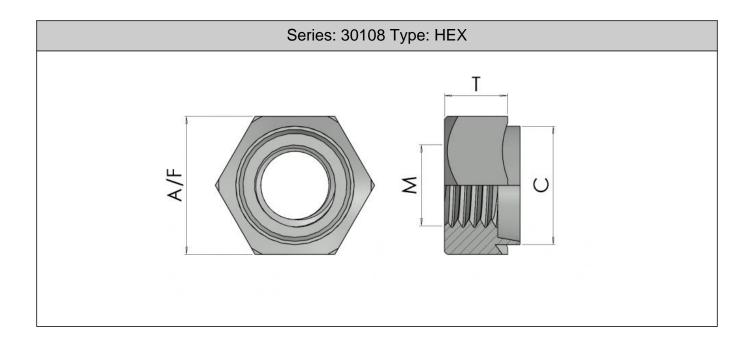

## **Hexagon Rivet Bushes**

| Part No. | Thread | Hole Size+0.5-0 | A/F E +/- 0.13 | Body T+/-0.13 | Skirt C/+0-0.13 |  |
|----------|--------|-----------------|----------------|---------------|-----------------|--|
| M25??HEX | M2.5   | 5.54            | 7.92           | 3.17          | 5.54            |  |
| M3??HEX  | M3     | 5.54            | 7.92           | 3.17          | 5.54            |  |
| M35??HEX | M3.5   | 6.73            | 7.92           | 3.17          | 6.73            |  |
| M4??HEX  | M4     | 6.73            | 7.92           | 3.17          | 6.73            |  |
| M5??HEX  | M5     | 7.92            | 9.52           | 3.81          | 7.92            |  |
| M6??HEX  | M6     | 9.52            | 11.10          | 5.08          | 9.52            |  |
| M8??HEX  | M8     | 12.70           | 14.27          | 6.35          | 12.70           |  |
| M10??HEX | M10    | 15.87           | 19.05          | 7.62          | 15.87           |  |
| M12??HEX | M12    | 19.05           | 22.22          | 10.16         | 19.05           |  |

## Continued from previous page...

Hexagon Rivet Bushes provide a strong female thread in sheet metal. The spigot is placed through a pre-punched hole and riveted on the reverse side, the corners of the hex bar bite into the sheet providing excellent torque resistance. Variouse spigot lengths are available for different sheet thicknesses.