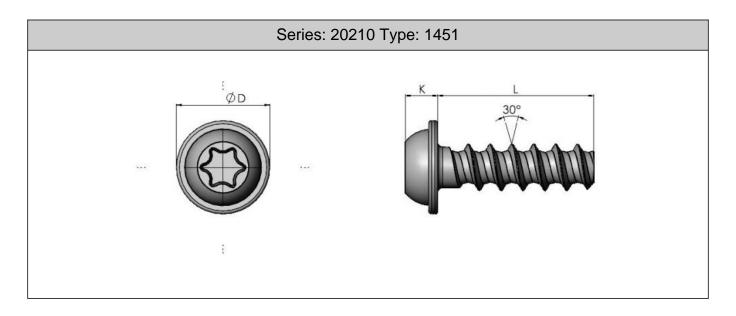

## **Polyplast 30 Torx Flange**

| Part No.   | Thread | D     | K    | Recess |  |
|------------|--------|-------|------|--------|--|
| 1451K22**6 | 2.2    | 4.50  | 1.40 | Т6     |  |
| 1451K25**6 | 2.5    | 5.00  | 1.50 | Т6     |  |
| 1451K30**6 | 3      | 6.00  | 2.10 | T10    |  |
| 1451K35**6 | 3.5    | 7.00  | 2.40 | T10    |  |
| 1451K40**6 | 4      | 8.00  | 2.60 | T20    |  |
| 1451K50**6 | 5      | 10.00 | 3.30 | T20    |  |
| 1451K60**6 | 6      | 12.00 | 3.60 | T25    |  |

## Continued from previous page...

These screws are designed specifically for screwing directly into plastic materials with the following advantages.

30 degree flank angle reduces radial forces and hoop stress. Recessed core diameter increases thread engagement. The thread forming action flows material around the thread reducing stripping. Up to 10x reusability without loss of performance. High shear loads and pull out force.