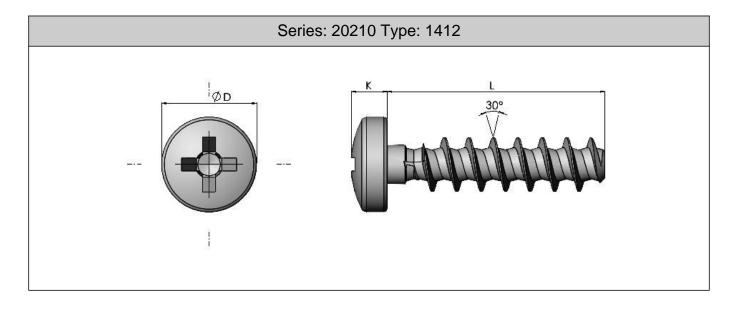

## Polyplast 30 Pozi Pan Head

| Part No.    | Thread | D     | K    | Recess |  |
|-------------|--------|-------|------|--------|--|
| 1412KB18**6 | 1.8    | 3.20  | 1.20 | 0      |  |
| 1412KB22**6 | 2.2    | 3.90  | 1.50 | 1      |  |
| 1412KB25**6 | 2.5    | 4.40  | 1.70 | 1      |  |
| 1412KB30**6 | 3      | 5.30  | 2.00 | 1      |  |
| 1412KB35**6 | 3.5    | 6.10  | 2.50 | 2      |  |
| 1412KB40**6 | 4      | 7.00  | 2.70 | 2      |  |
| 1412KB50**6 | 5      | 8.80  | 3.40 | 2      |  |
| 1412KB60**6 | 6      | 10.50 | 4.00 | 3      |  |

Material: Steel, Stainless Steel A2 (Selected Sizes Only)

Finish: Zinc Plated, Self Colour

For the part number replace \*\* with the desired length found in the tables below: