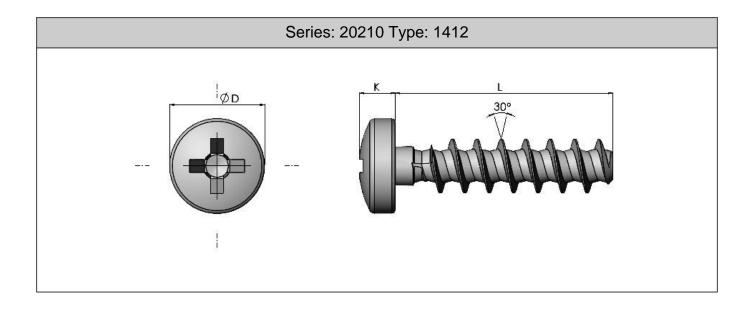

## Polyplast 30 Pozi Pan Head

| Part No.    | Thread | D     | K    | Recess |  |
|-------------|--------|-------|------|--------|--|
| 1412KB18**6 | 1.8    | 3.20  | 1.20 | 0      |  |
| 1412KB22**6 | 2.2    | 3.90  | 1.50 | 1      |  |
| 1412KB25**6 | 2.5    | 4.40  | 1.70 | 1      |  |
| 1412KB30**6 | 3      | 5.30  | 2.00 | 1      |  |
| 1412KB35**6 | 3.5    | 6.10  | 2.50 | 2      |  |
| 1412KB40**6 | 4      | 7.00  | 2.70 | 2      |  |
| 1412KB50**6 | 5      | 8.80  | 3.40 | 2      |  |
| 1412KB60**6 | 6      | 10.50 | 4.00 | 3      |  |

Material: Steel, Stainless Steel A2 (Selected Sizes Only)

Finish: Zinc Plated, Self Colour

For the part number replace \*\* with the desired length found in the tables below: